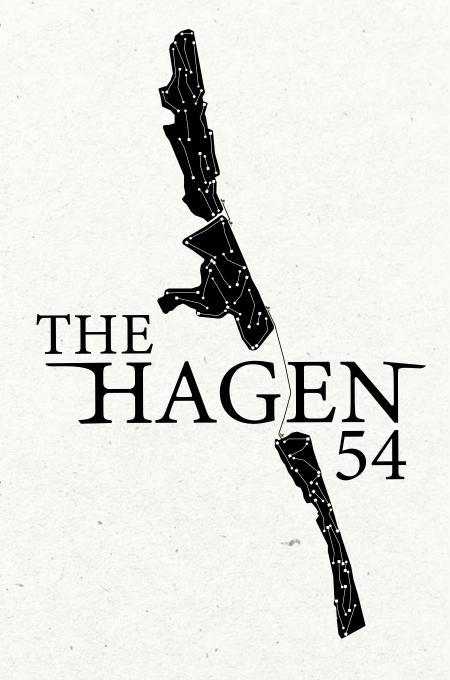

# THE HAGEN 54

#### Thursday 24th July 2025

From 5.00am

Takeaway breakfast available

5.40am shotgun start

Play in fourballs

54 holes to be played consecutively in the Hagen Route (18 holes at Royal Cinque Ports - Royal St. George's - Prince's)