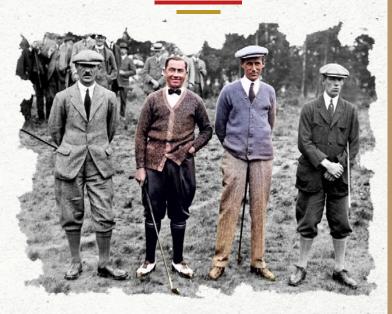

## Royal Cinque Ports | Royal St. George's | Prince's

"Anyone who knows the coastal links in Kent, south-east of London, will remember there are three links, adjoining each other. Deal, the first, Sandwich directly east, known as the Royal St. George's, then a little south of Sandwich and east lies Prince's links. While we were in London for the 1920 British Open, Jim Barnes and I started one morning to play the three links as if they were one. After playing eleven holes on the Deal course, we hopped a fence over to Sandwich and played ten holes there, crossed to Prince's links and completed all the holes there, coming back to the original starting place. We finished the remainder of the holes on the Sandwich and Deal layouts, ending up on the eighteenth at Deal. Scores? I've forgotten. We weren't trying to break any records. We were just lucky to go that far.

## We did it for fun."

Walter Hagen, The Walter Hagen Story